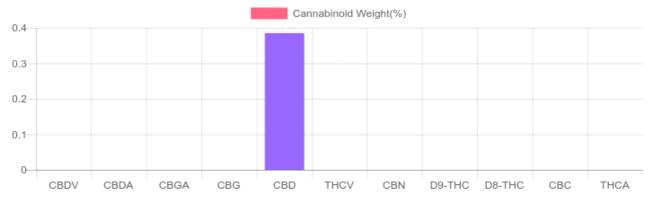

## Sample

N/D D9-THC 0.385% Total CBD

943.5 mg Cannabinoids per unit 943.5 mg CBD per unit

1 unit = 245 grams per unit x Cannabinoid concentration

## **Cannabinoids Test**

SHIMADZU INTEGRATED UPLC-PDA GSL SOP 400

| Cannabinoids       | LOQ    | weight(%) | mg/g  | mg/unit |
|--------------------|--------|-----------|-------|---------|
| D9-THC             | 10 PPM | N/D       | N/D   | N/D     |
| THCA               | 10 PPM | N/D       | N/D   | N/D     |
| CBD                | 10 PPM | 0.385%    | 3.851 | 943.5   |
| CBDA               | 20 PPM | N/D       | N/D   | N/D     |
| CBDV               | 20 PPM | N/D       | N/D   | N/D     |
| CBC                | 10 PPM | N/D       | N/D   | N/D     |
| CBN                | 10 PPM | N/D       | N/D   | N/D     |
| CBG                | 10 PPM | N/D       | N/D   | N/D     |
| CBGA               | 20 PPM | N/D       | N/D   | N/D     |
| D8-THC             | 10 PPM | N/D       | N/D   | N/D     |
| THCV               | 10 PPM | N/D       | N/D   | N/D     |
| TOTAL D9-THC       |        | N/D       | N/D   | N/D     |
| TOTAL CBD*         |        | 0.385%    | 3.851 | 943.5   |
| TOTAL CANNABINOIDS |        | 0.385%    | 3.851 | 943.5   |